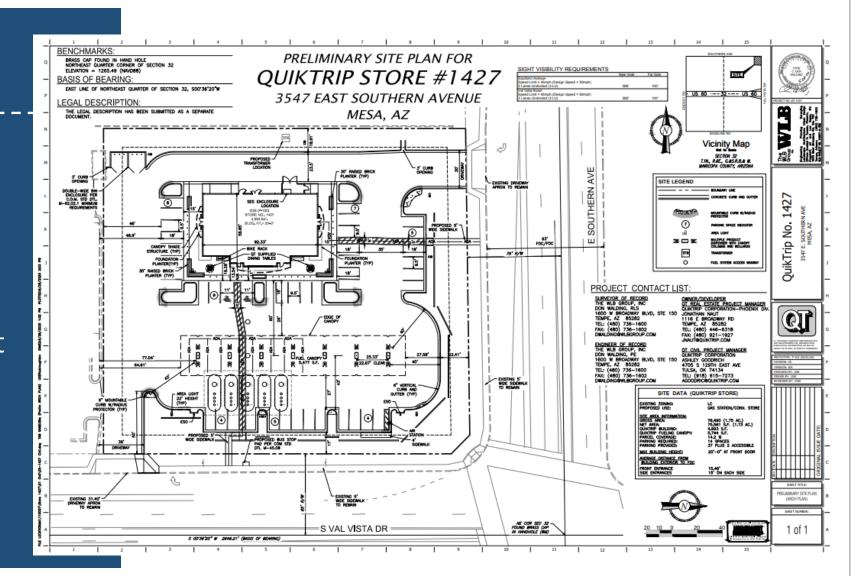

#### Site Plan

- Convenience store & fuel canopy
- Existing driveways
- Retail to the south
- Apartment to the west