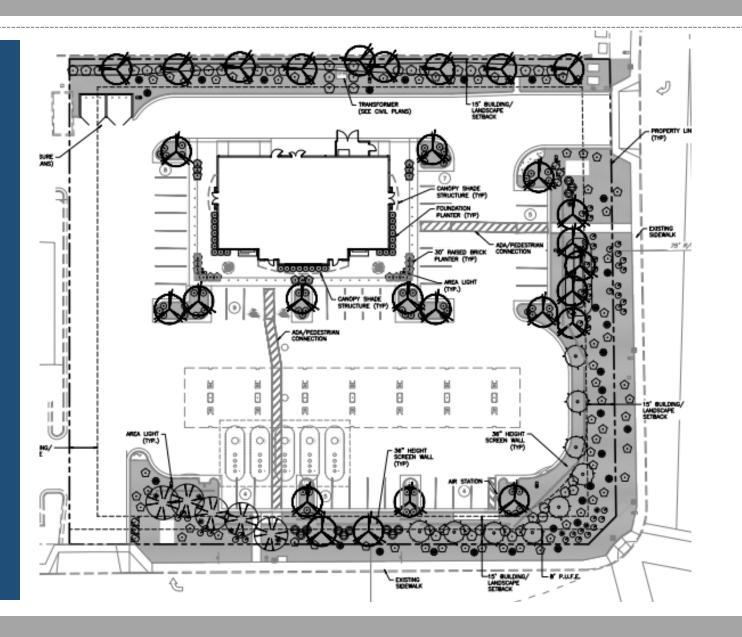

## Landscape Plan

| LANDSCAPE CONCEPT PLANT MATERIALS |                                                            |                    |           |
|-----------------------------------|------------------------------------------------------------|--------------------|-----------|
| TREES                             |                                                            | SIZE               | QUANTITY  |
|                                   | CHINESE PISTACHE<br>PISTACIA CHINENSIS                     | 36" Box            | 5         |
| $\Diamond$                        | LIVE OAK<br>QUERCUS VIRGINIANA                             | 24" Box<br>36" Box | 17<br>10  |
| $\bigcirc$                        | MULGA<br>ACACIA ANEURA                                     | 24" Box            | 9         |
| SHRUBS<br>*                       | AGAVE PARRYI                                               | 5 GALLON           | 11        |
| 9                                 | PARRY'S AGAVE<br>CONVOLVULUS CNEORUM<br>BUSH MORNING GLORY | 5 GALLON           | 30        |
| *                                 | RED YUCCA<br>HESPERALOE PARVIFLORA                         | 5 GALLON           | 31        |
| 0                                 | CHIHUAHUAN SAGE<br>LEUCOPHYLLUM LAEVIGATUM                 | 5 GALLON           | 50        |
| ଷ                                 | BLUE RANGER<br>LEUCOPHYLLUM ZYGOPHYLLUM                    | 5 GALLON           | 9         |
| ⊙                                 | PETITE PINK OLEANDER<br>NERIUM OLEANDER "PETITE PINK"      | 5 GALLON           | 78        |
| ⊕                                 | DESERT RUELLIA<br>RUELLIA PENINSULARIS                     | 5 GALLON           | 15        |
| GROUNDCOVER                       |                                                            |                    |           |
| ♦                                 | GOLD LANTANA                                               | 5 GALLON           | 83        |
|                                   | DECOMPOSED GRANITE -<br>"GOLD"<br>3/4" SIZED - 3" DEEP     |                    | 23,415 SF |