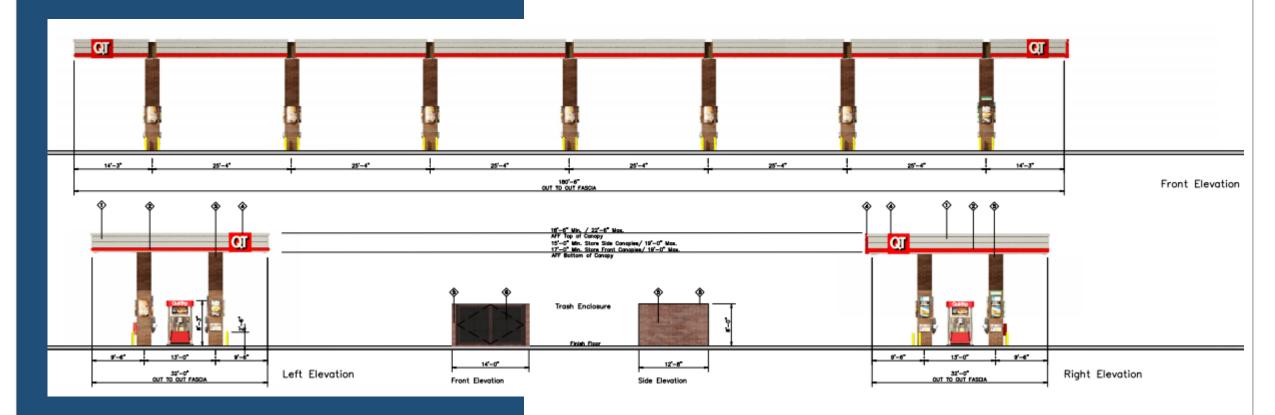

ITE -<br>"GOLD"<br>3/4" SIZED - 3" DEEP     |                    | 23,415 SF |



#### Color & Materials



HLZ Hairline Silver - Alpolic Gas Canopy Fascia



Aluminum - Kawneer Entry Door/Window Frame



3M 5674 Red -Accent Band/Awning



QT BROWN Metal Paint -Light Poles/Coping/Doors



EIFS - Fine Sand Finish Color: NA18-0001- Building Upper



Material Samples # 1427 3547 E. Southern Ave Mesa, AZ Convenience Store with Fuel Prepared by: QuikTrip 3.31.20



EIFS - Fine Sand Finish Color: Pantone 7531C- Building Wainscot



Bronzestone Brick -Interstate Brick - Building/Canopy Columns



Polypro 95 Mesh -Black - Trash Enclosure



Midnight Black -Interstate Brick - Building/Canopy Columns

## Renderings



# Renderings



#### Elevations





#### Elevations



South



#### Elevations



## Lighting Fixtures



#### MIRADA WALL SCONCE (XWM)



#### DOE LIGHTING FACTS

Department of Energy has verified representative product test data and results in accordance with its Lighting Facts Program. Visit www.lightingfacts.com for specific catalog strings.



## Monument Sign



Front Elevation Scale: 3/8" = 1'-0"

## Design Guidelines

| Section 11-6-3 |                                        |  |
|----------------|----------------------------------------|--|
| <b>✓</b>       | Design incorporates multiple materials |  |
| <b>✓</b>       | Breaking up mass to human scale        |  |
| <b>✓</b>       | Primary building entries               |  |
| <b>✓</b>       | Base of building                       |  |

#### Summary

- ✓ Staff has no major concerns
- ✓ Project meets MZO req