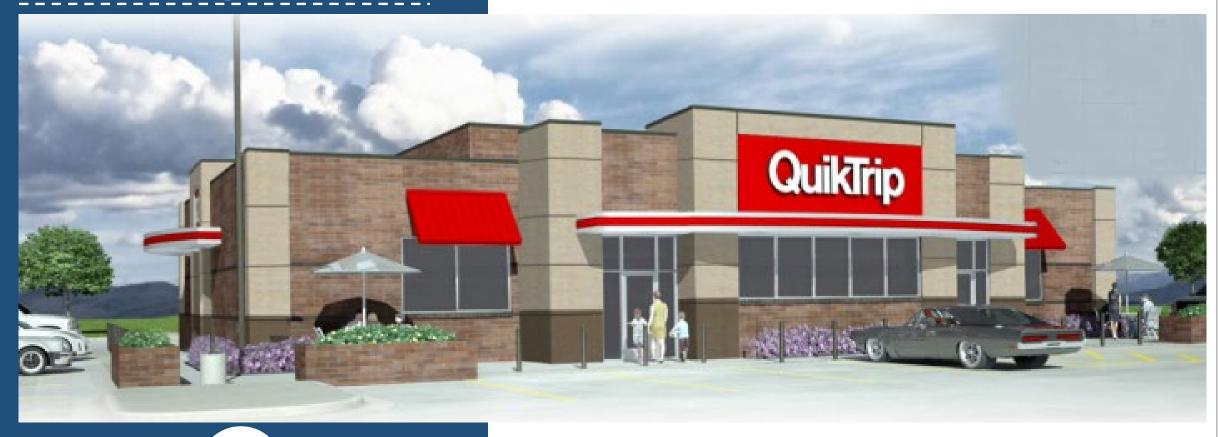

GALLON           | 83        |
|                                   | DECOMPOSED GRANITE -<br>"GOLD"<br>3/4" SIZED - 3" DEEP     |                    | 23,415 SF |



#### Color & Materials



HLZ Hairline Silver - Alpolic Gas Canopy Fascia



Aluminum - Kawneer Entry Door/Window Frame



3M 5674 Red -Accent Band/Awning



QT BROWN Metal Paint -Light Poles/Coping/Doors



EIFS - Fine Sand Finish Color: NA18-0001- Building Upper



Material Samples # 1427 3547 E. Southern Ave Mesa, AZ Convenience Store with Fuel Prepared by: QuikTrip 3.31.20



EIFS - Fine Sand Finish Color: Pantone 7531C- Building Wainscot



Bronzestone Brick -Interstate Brick - Building/Canopy Columns



Polypro 95 Mesh -Black - Trash Enclosure



Midnight Black -Interstate Brick - Building/Canopy Columns

## Renderings



# Renderings



#### Elevations





#### Elevations



South



#### Elevations



## Lighting Fixtures



#### MIRADA WALL SCONCE (XWM)



#### DOE LIGHTING FACTS

Department of Energy has verified representative product test data and results in accordance with its Lighting Facts Program. Visit www.lightingfacts.com for specific catalog strings.



## Monument Sign



Front Elevation Scale: 3/8" = 1'-0"

## Design Guidelines

| Section 11-6-3 |                                        |  |
|----------------|----------------------------------------|--|
| <b>✓</b>       | Design incorporates multiple materials |  |
| <b>✓</b>       | Breaking up mass to human scale        |  |
| <b>✓</b>       | Primary building entries               |  |
| <b>✓</b>       | Base of building