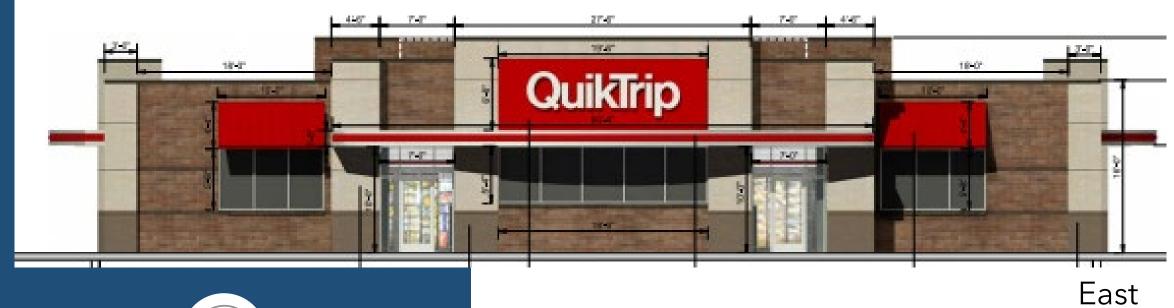

| DECOMPOSED GRANITE -<br>"GOLD"<br>3/4" SIZED - 3" DEEP     |                    | 23,415 SF |



#### Color & Materials



HLZ Hairline Silver - Alpolic Gas Canopy Fascia



Aluminum - Kawneer Entry Door/Window Frame



3M 5674 Red -Accent Band/Awning



QT BROWN Metal Paint -Light Poles/Coping/Doors



EIFS - Fine Sand Finish Color: NA18-0001- Building Upper



Material Samples # 1427 3547 E. Southern Ave Mesa, AZ Convenience Store with Fuel Prepared by: QuikTrip 3.31.20



EIFS - Fine Sand Finish Color: Pantone 7531C- Building Wainscot



Bronzestone Brick -Interstate Brick - Building/Canopy Columns



Polypro 95 Mesh -Black - Trash Enclosure



Midnight Black -Interstate Brick - Building/Canopy Columns

## Renderings



# Renderings



#### Elevations





#### Elevations



South



#### Elevations



## Lighting Fixtures



#### MIRADA WALL SCONCE (XWM)



#### DOE LIGHTING FACTS

Department of Energy has verified representative product test data and results in accordance with its Lighting Facts Program. Visit www.lightingfacts.com for specific catalog strings.



## Monument Sign



Front Elevation Scale: 3/8" = 1'-0"

## Design Guidelines

| Section 11-6-3 |                                        |  |
|----------------|----------------------------------------|--|
| <b>✓</b>       | Design incorporates multiple materials |  |
| <b>✓</b>       | Breaking up mass to human scale        |  |
| <b>✓</b>       | Primary building entries               |  |
| <b>✓</b>       | Base of building                       |  |

#### Summary

- ✓ Staff