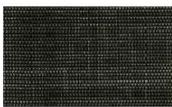

Polypro 95 Mesh -Black - Trash Enclosure

Midnight Black -Interstate Brick - Building/Canopy Columns