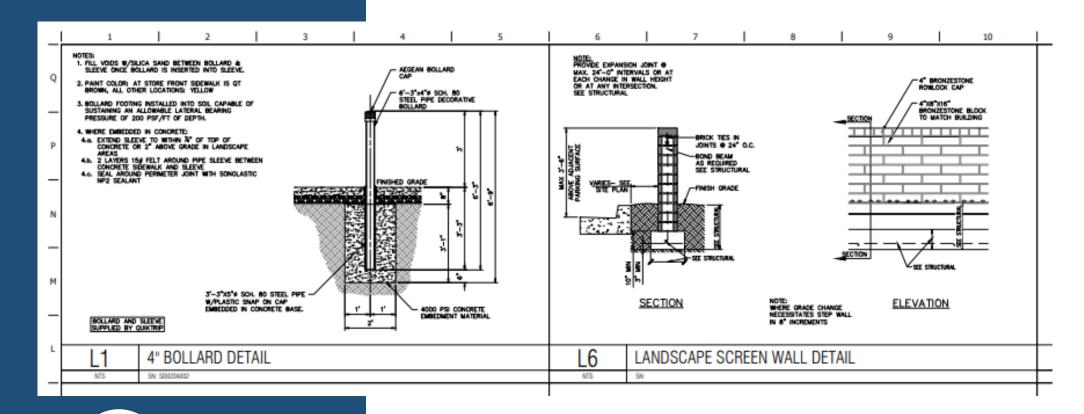

ACTS

Department of Energy has verified representative product test data and results in accordance with its Lighting Facts Program. Visit www.lightingfacts.com for specific catalog strings.



## Monument Sign



Front Elevation Scale: 3/8" = 1'-0"

## Design Guidelines

| Section 11-6-3 |                                        |  |
|----------------|----------------------------------------|--|
| <b>✓</b>       | Design incorporates multiple materials |  |
| <b>✓</b>       | Breaking up mass to human scale        |  |
| <b>✓</b>       | Primary building entries               |  |
| <b>✓</b>       | Base of building                       |  |

#### Summary

- ✓ Staff has no major concerns
- ✓ Project meets MZO requirements

Staff welcomes any feedback

#### Floor Plan



#### Site Details



#### **B&W Elevations**





### Site Photos