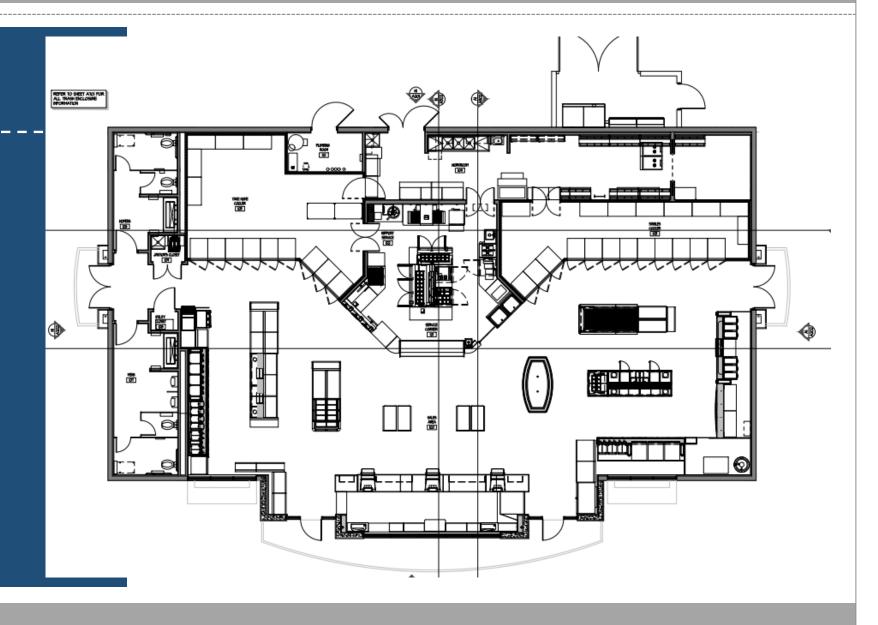

#### DOE LIGHTING FACTS

Department of Energy has verified representative product test data and results in accordance with its Lighting Facts Program. Visit www.lightingfacts.com for specific catalog strings.



## Monument Sign



Front Elevation Scale: 3/8" = 1'-0"

## Design Guidelines

| Section 11-6-3 |                                        |  |
|----------------|----------------------------------------|--|
| <b>✓</b>       | Design incorporates multiple materials |  |
| <b>✓</b>       | Breaking up mass to human scale        |  |
| <b>✓</b>       | Primary building entries               |  |
| <b>✓</b>       | Base of building                       |  |

#### Summary

- ✓ Staff has no major concerns
- ✓ Project meets MZO requirements

Staff welcomes any feedback

#### Floor Plan



#### Site Details



#### **B&W Elevations**





### Site Photos