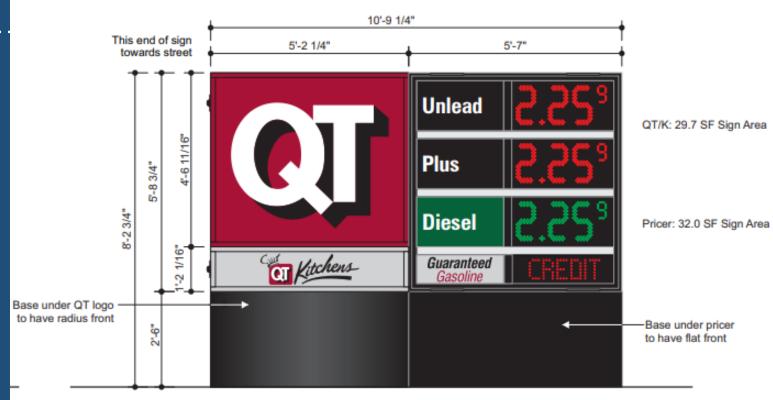

EIFS - Fine Sand Finish Color: NA18-0001- Building Upper



Material Samples # 1427 3547 E. Southern Ave Mesa, AZ Convenience Store with Fuel Prepared by: QuikTrip 3.31.20



EIFS - Fine Sand Finish Color: Pantone 7531C- Building Wainscot



Bronzestone Brick -Interstate Brick - Building/Canopy Columns



Polypro 95 Mesh -Black - Trash Enclosure



Midnight Black -Interstate Brick - Building/Canopy Columns

## Renderings



# Renderings



#### Elevations





#### Elevations



South



#### Elevations



## Lighting Fixtures



#### MIRADA WALL SCONCE (XWM)



#### DOE LIGHTING FACTS

Department of Energy has verified representative product test data and results in accordance with its Lighting Facts Program. Visit www.lightingfacts.com for specific catalog strings.



## Monument Sign



Front Elevation Scale: 3/8" = 1'-0"

## Design Guidelines

| Section 11-6-3 |                                        |  |
|----------------|----------------------------------------|--|
| <b>✓</b>       | Design incorporates multiple materials |  |
| <b>✓</b>       | Breaking up mass to human scale        |  |
| <b>✓</b>       | Primary building entries               |  |
| <b>✓</b>       | Base of building                       |  |

#### Summary

- ✓ Staff has no major concerns
- ✓ Project meets MZO requirements

Staff welcomes any feedback

#### Floor Plan



#### Site Details



#### **B&W Elevations**





### Site Photos