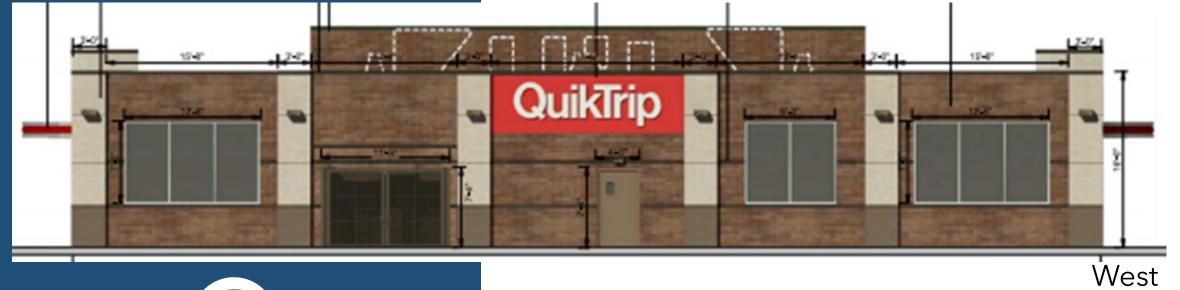

| DECOMPOSED GRANITE -<br>"GOLD"<br>3/4" SIZED - 3" DEEP     |                    | 23,415 SF |



#### Color & Materials



HLZ Hairline Silver - Alpolic Gas Canopy Fascia



Aluminum - Kawneer Entry Door/Window Frame



3M 5674 Red -Accent Band/Awning



QT BROWN Metal Paint -Light Poles/Coping/Doors



EIFS - Fine Sand Finish Color: NA18-0001- Building Upper



Material Samples # 1427 3547 E. Southern Ave Mesa, AZ Convenience Store with Fuel Prepared by: QuikTrip 3.31.20



EIFS - Fine Sand Finish Color: Pantone 7531C- Building Wainscot



Bronzestone Brick -Interstate Brick - Building/Canopy Columns



Polypro 95 Mesh -Black - Trash Enclosure



Midnight Black -Interstate Brick - Building/Canopy Columns

## Renderings



# Renderings



#### Elevations





#### Elevations



South



#### Elevations



## Lighting Fixtures



#### MIRADA WALL SCONCE (XWM)



#### DOE LIGHTING FACTS

Department of Energy has verified representative product test data and results in accordance with its Lighting Facts Program. Visit www.lightingfacts.com for specific catalog strings.



## Monument Sign



Front Elevation Scale: 3/8" = 1'-0"

## Design Guidelines

| Section 11-6-3 |                                        |  |
|----------------|----------------------------------------|--|
| <b>✓</b>       | Design incorporates multiple materials |  |
| <b>✓</b>       | Breaking up mass to human scale        |  |
| <b>✓</b>       | Primary building entries               |  |
| <b>✓</b>       | Base of building                       |  |

#### Summary

- ✓ Staff has no major concerns
- ✓ Pr