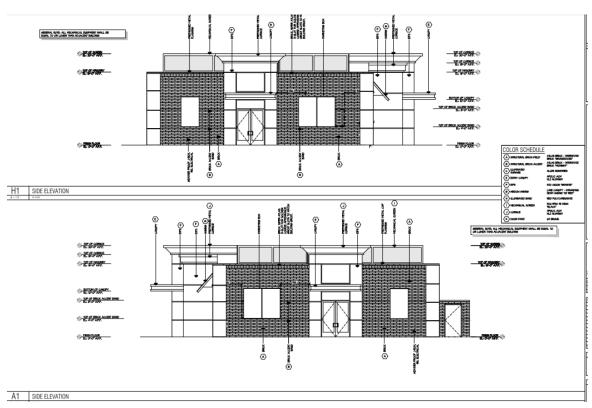

s verified representative product test data and results in accordance with its Lighting Facts Program. Visit www.lightingfacts.com for specific catalog strings.



## Monument Sign



Front Elevation Scale: 3/8" = 1'-0"

## Design Guidelines

| Section 11-6-3 |                                        |  |
|----------------|----------------------------------------|--|
| <b>✓</b>       | Design incorporates multiple materials |  |
| <b>✓</b>       | Breaking up mass to human scale        |  |
| <b>✓</b>       | Primary building entries               |  |
| <b>✓</b>       | Base of building                       |  |

#### Summary

- ✓ Staff has no major concerns
- ✓ Project meets MZO requirements

Staff welcomes any feedback

#### Floor Plan



#### Site Details



#### **B&W Elevations**





### Site Photos