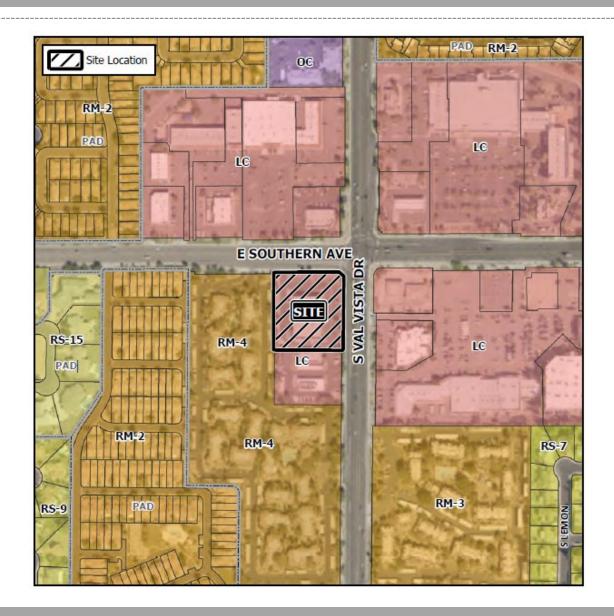

#### Location

 SWC of Southern Ave & Val Vista Dri

### Request

Design Review

#### Purpose

 Development of a Quik Trip store with fuel canopy