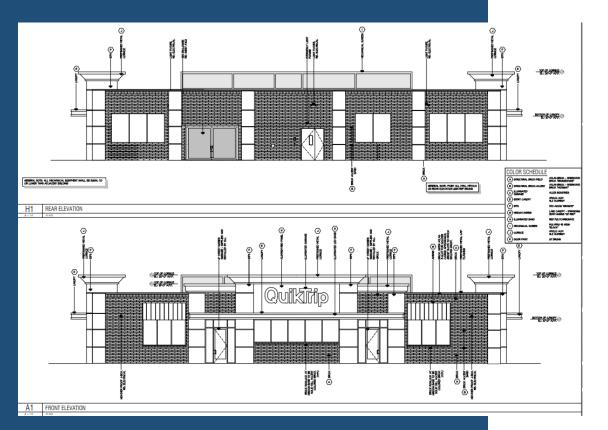

has verified representative product test data and results in accordance with its Lighting Facts Program. Visit www.lightingfacts.com for specific catalog strings.



## Monument Sign



Front Elevation Scale: 3/8" = 1'-0"

## Design Guidelines

| Section 11-6-3 |                                        |  |
|----------------|----------------------------------------|--|
| <b>✓</b>       | Design incorporates multiple materials |  |
| <b>✓</b>       | Breaking up mass to human scale        |  |
| <b>✓</b>       | Primary building entries               |  |
| <b>✓</b>       | Base of building                       |  |

#### Summary

- ✓ Staff has no major concerns
- ✓ Project meets MZO requirements

Staff welcomes any feedback

#### Floor Plan



#### Site Details



#### **B&W Elevations**





### Site Photos