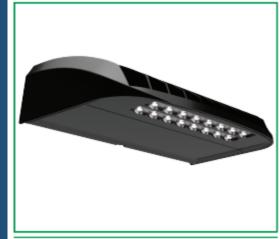

| 23,415 SF |



#### Color & Materials



HLZ Hairline Silver - Alpolic Gas Canopy Fascia



Aluminum - Kawneer Entry Door/Window Frame



3M 5674 Red -Accent Band/Awning



QT BROWN Metal Paint -Light Poles/Coping/Doors



EIFS - Fine Sand Finish Color: NA18-0001- Building Upper



Material Samples # 1427 3547 E. Southern Ave Mesa, AZ Convenience Store with Fuel Prepared by: QuikTrip 3.31.20



EIFS - Fine Sand Finish Color: Pantone 7531C- Building Wainscot



Bronzestone Brick -Interstate Brick - Building/Canopy Columns



Polypro 95 Mesh -Black - Trash Enclosure



Midnight Black -Interstate Brick - Building/Canopy Columns

## Renderings



# Renderings



#### Elevations





#### Elevations



South



#### Elevations



## Lighting Fixtures



#### MIRADA WALL SCONCE (XWM)



#### DOE LIGHTING FACTS

Department of Energy has verified representative product test data and results in accordance with its Lighting Facts Program. Visit www.lightingfacts.com for specific catalog strings.



## Monument Sign



Front Elevation Scale: 3/8" = 1'-0"

## Design Guidelines

| Section 11-6-3 |                                        |  |
|----------------|----------------------------------------|--|
| <b>✓</b>       | Design incorporates multiple materials |  |
| <b>✓</b>       | Breaking up mass to human scale        |  |
| <b>✓</b>       | Primary building entries               |  |
| <b>✓</b>       | Base of building                       |  |

#### Summary

- ✓ Staff has no major concerns
- ✓ Project meets MZO requirements

Staff welcomes any feedback

#### Floor Plan