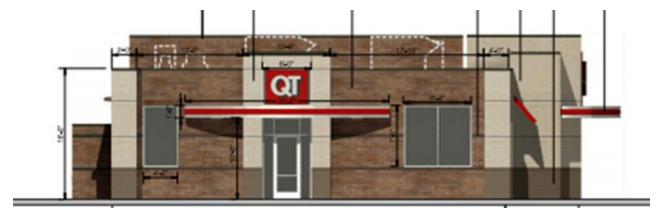

| DECOMPOSED GRANITE -<br>"GOLD"<br>3/4" SIZED - 3" DEEP     |                    | 23,415 SF |



#### Color & Materials



HLZ Hairline Silver - Alpolic Gas Canopy Fascia



Aluminum - Kawneer Entry Door/Window Frame



3M 5674 Red -Accent Band/Awning



QT BROWN Metal Paint -Light Poles/Coping/Doors



EIFS - Fine Sand Finish Color: NA18-0001- Building Upper



Material Samples # 1427 3547 E. Southern Ave Mesa, AZ Convenience Store with Fuel Prepared by: QuikTrip 3.31.20



EIFS - Fine Sand Finish Color: Pantone 7531C- Building Wainscot



Bronzestone Brick -Interstate Brick - Building/Canopy Columns



Polypro 95 Mesh -Black - Trash Enclosure



Midnight Black -Interstate Brick - Building/Canopy Columns

## Renderings



# Renderings



#### Elevations





#### Elevations



South



#### Elevations



## Lighting Fixtures



#### MIRADA WALL SCONCE (XWM)



#### DOE LIGHTING FACTS

Department of Energy has verified representative product test data and results in accordance with its Lighting Facts Program. Visit www.lightingfacts.com for specific catalog strings.



## Monument Sign



Front Elevation Scale: 3/8" = 1'-0"

## Design Guidelines

| Section 11-6-3 |                                        |  |
|----------------|----------------------------------------|--|
| <b>✓</b>       | Design incorporates multiple materials |  |
| <b>✓</b>       | Breaking up mass to human scale        |  |
| <b>✓</b>       | Primary building entries               |  |
| <b>✓</b>       | Base of building                       |  |

#### Summary

- ✓ Staff has no major concer