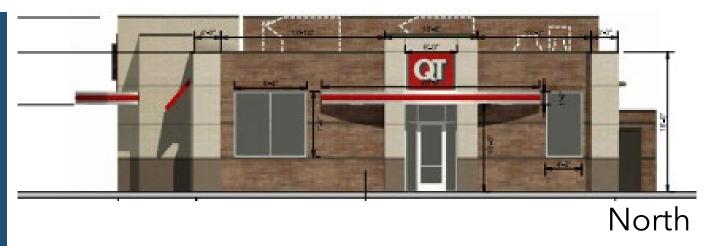

| DECOMPOSED GRANITE -<br>"GOLD"<br>3/4" SIZED - 3" DEEP     |                    | 23,415 SF |



#### Color & Materials



HLZ Hairline Silver - Alpolic Gas Canopy Fascia



Aluminum - Kawneer Entry Door/Window Frame



3M 5674 Red -Accent Band/Awning



QT BROWN Metal Paint -Light Poles/Coping/Doors



EIFS - Fine Sand Finish Color: NA18-0001- Building Upper



Material Samples # 1427 3547 E. Southern Ave Mesa, AZ Convenience Store with Fuel Prepared by: QuikTrip 3.31.20



EIFS - Fine Sand Finish Color: Pantone 7531C- Building Wainscot



Bronzestone Brick -Interstate Brick - Building/Canopy Columns



Polypro 95 Mesh -Black - Trash Enclosure



Midnight Black -Interstate Brick - Building/Canopy Columns

## Renderings



# Renderings



#### Elevations





#### Elevations



South



#### Elevations



## Lighting Fixtures



#### MIRADA WALL SCONCE (XWM)



#### DOE LIGHTING FACTS

Department of Energy has verified representative product test data and results in accordance with its Lighting Facts Program. Visit www.lightingfacts.com for specific catalog strings.



## Monument Sign



Front Elevation Scale: 3/8" = 1'-0"

## Design Guidelines

| Section 11-6-3 |                                        |  |
|----------------|----------------------------------------|--|
| <b>✓</b>       | Design incorporates multiple materials |  |
| <b>✓</b>       | Breaking up mass to human scale        |  |
| <b>✓</b>       | Primary building entries               |  |
| <b>✓</b>       | Base of building                       |  |

#### Summary

- ✓ Staf