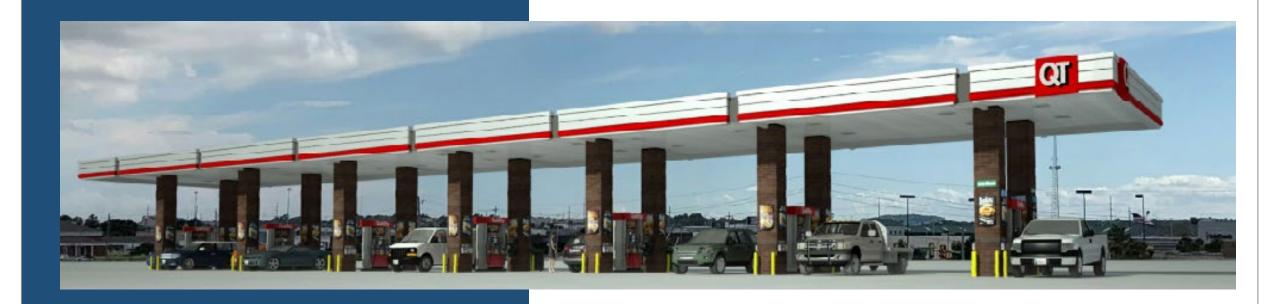

| 83        |
|                                   | DECOMPOSED GRANITE -<br>"GOLD"<br>3/4" SIZED - 3" DEEP     |                    | 23,415 SF |



#### Color & Materials



HLZ Hairline Silver - Alpolic Gas Canopy Fascia



Aluminum - Kawneer Entry Door/Window Frame



3M 5674 Red -Accent Band/Awning



QT BROWN Metal Paint -Light Poles/Coping/Doors



EIFS - Fine Sand Finish Color: NA18-0001- Building Upper



Material Samples # 1427 3547 E. Southern Ave Mesa, AZ Convenience Store with Fuel Prepared by: QuikTrip 3.31.20



EIFS - Fine Sand Finish Color: Pantone 7531C- Building Wainscot



Bronzestone Brick -Interstate Brick - Building/Canopy Columns



Polypro 95 Mesh -Black - Trash Enclosure



Midnight Black -Interstate Brick - Building/Canopy Columns

## Renderings



# Renderings



#### Elevations





#### Elevations



South



#### Elevations



## Lighting Fixtures



#### MIRADA WALL SCONCE (XWM)



#### DOE LIGHTING FACTS

Department of Energy has verified representative product test data and results in accordance with its Lighting Facts Program. Visit www.lightingfacts.com for specific catalog strings.



## Monument Sign



Front Elevation Scale: 3/8" = 1'-0"

## Design Guidelines

| Section 11-6-3 |                                        |  |
|----------------|----------------------------------------|--|
| <b>✓</b>       | Design incorporates multiple materials |  |
| <b>✓</b>       | Breaking up mass to human scale        |  |
| <b>✓</b>       | Primary building entries               |  |
| <b>✓</b>       | Base of building                       |  |

###