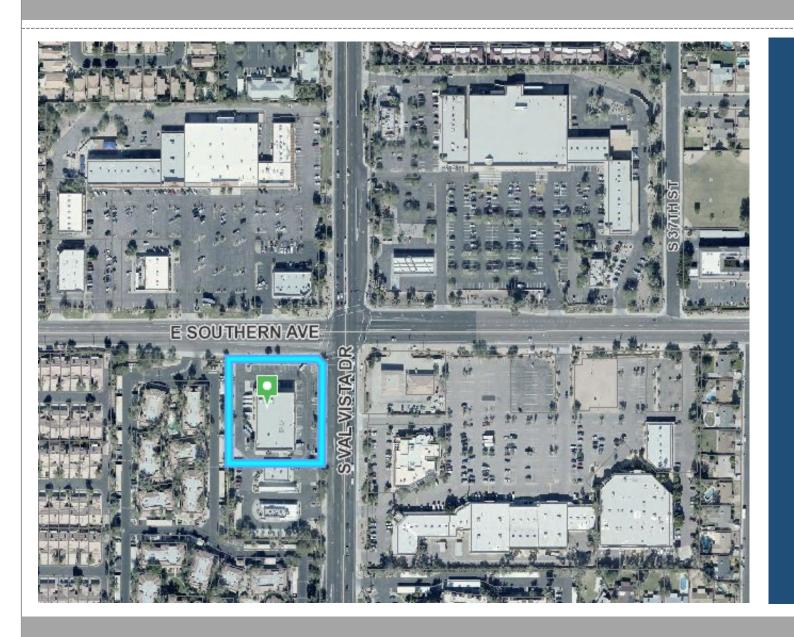

#### Location

 SWC of Southern Ave & Val Vista Dri

#### Purpose

 Development of a Quik Trip store with fuel canopy