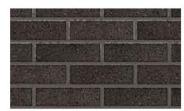

Polypro 95 Mesh -Black - Trash Enclosure

Midnight Black -Interstate Brick - Building/Canopy Columns