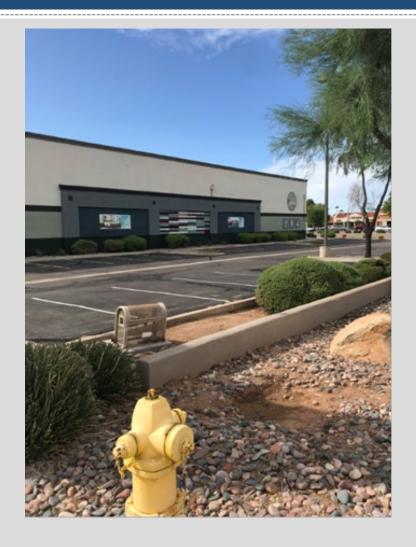

ve product test data and results in accordance with its Lighting Facts Program. Visit www.lightingfacts.com for specific catalog strings.



## Monument Sign



Front Elevation Scale: 3/8" = 1'-0"

## Design Guidelines

| Section 11-6-3 |                                        |  |
|----------------|----------------------------------------|--|
| <b>✓</b>       | Design incorporates multiple materials |  |
| <b>✓</b>       | Breaking up mass to human scale        |  |
| <b>✓</b>       | Primary building entries               |  |
| <b>✓</b>       | Base of building                       |  |

#### Summary

- ✓ Staff has no major concerns
- ✓ Project meets MZO requirements

Staff welcomes any feedback

#### Floor Plan



#### Site Details



#### **B&W Elevations**





### Site Photos