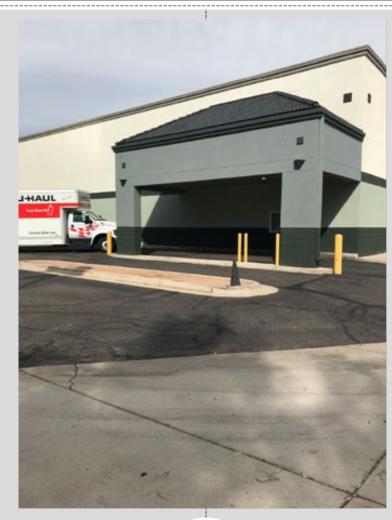

tive product test data and results in accordance with its Lighting Facts Program. Visit www.lightingfacts.com for specific catalog strings.



## Monument Sign



Front Elevation Scale: 3/8" = 1'-0"

## Design Guidelines

| Section 11-6-3 |                                        |  |
|----------------|----------------------------------------|--|
| <b>✓</b>       | Design incorporates multiple materials |  |
| <b>✓</b>       | Breaking up mass to human scale        |  |
| <b>✓</b>       | Primary building entries               |  |
| <b>✓</b>       | Base of building                       |  |

#### Summary

- ✓ Staff has no major concerns
- ✓ Project meets MZO requirements

Staff welcomes any feedback

#### Floor Plan



#### Site Details



#### **B&W Elevations**





### Site Photos